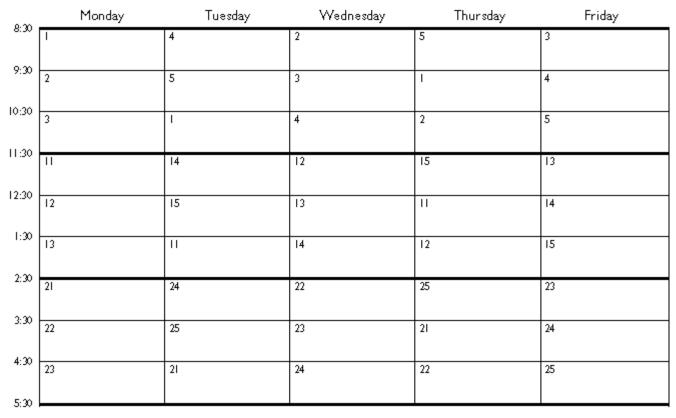

# ONE HOUR PERIODS

## ONE & HALF HOUR PERIODS



### TWO HOUR PERIODS

| 9:30  | Mon | Tues | Wed | Thurs | Fri |
|-------|-----|------|-----|-------|-----|
| 7.30  | 72  | 75   | 73  | 71    | 74  |
| 11:30 |     |      |     |       |     |
| 12:30 |     |      |     |       |     |
|       | 132 | 135  | 133 | 131   | 134 |
| 2:30  |     |      |     |       |     |
| 3:30  |     |      |     |       |     |
|       | 92  | 95   | 93  | 91    | 94  |
| 5:30  |     |      |     |       |     |
|       |     |      |     |       |     |

#### TWO HOUR PERIODS

| 0.20  | Mon | Tues | Wed | Thurs | Fri |
|-------|-----|------|-----|-------|-----|
| 8:30  | 61  | 64   | 62  | 65    | 63  |
| 10:30 |     |      |     |       |     |
| 11:30 | 4   | 144  | 142 | 145   | 143 |
| 1:30  |