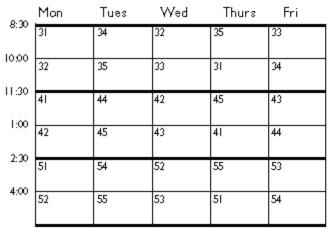

#### TWO HOUR PERIODS

| 0.20  | Mon | Tues | Wed | Thurs | Fri |
|-------|-----|------|-----|-------|-----|
| 8:30  | 61  | 64   | 62  | 65    | 63  |
| 10:30 |     |      |     |       |     |
| 11:30 | 4   | 144  | 142 | 145   | 143 |
| 1:30  |     |      |     |       |     |
| 2:30  |     |      |     |       |     |
|       | 81  | 84   | 82  | 85    | 83  |
| 4:30  |     |      |     |       |     |
|       |     |      |     |       |     |