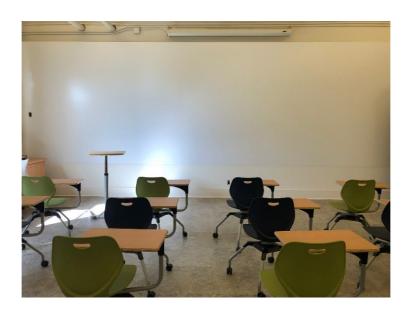

Image Description: View of the classroom from a student seat near the rear of the room. Blue and green movable chairs face the front of the room. The instructor's podium is at the front of the room on the left. The front wall is covered in whiteboard surface. A projector on the ceiling projects onto the whiteboard surface. This classroom is accessible for students.