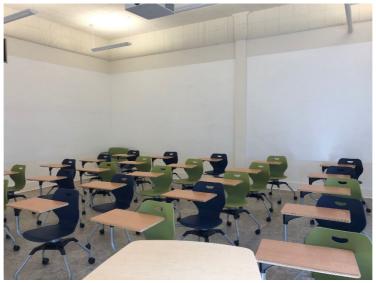

## Additional Photos:

Image Description: View of the classroom from the instructor podium at the front of the room. This classroom has blue and green movable chairs with tablet desks attached. The chairs can be arranged into any configuration based on the instructor's preference. All wall surfaces are covered in a whiteboard. The entry door is located at the front of the room. This classroom is accessible for instructors.