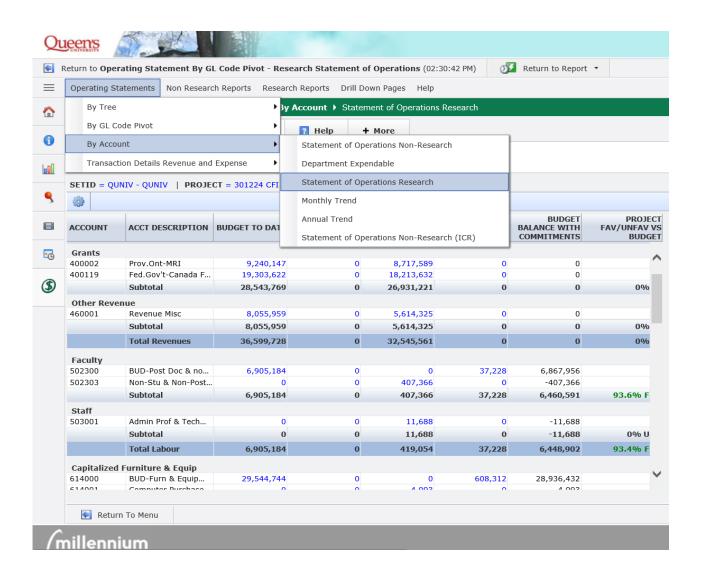

## Want to see your Statement of Operations Research Report at a more summarized level?

The **Statement of Operations Research** report is available at different levels of detail, depending on how you generate your report. There are 3 main views available:

1. By Account – this view shows all GL accounts with either budget, commitment, or actual values.

2. By Tree – this view summarizes account information and displays by group of expenses (or trees).

3. By GL Code Pivot – this view summarizes primarily by other chart field values (e.g. Program Code, then Account)