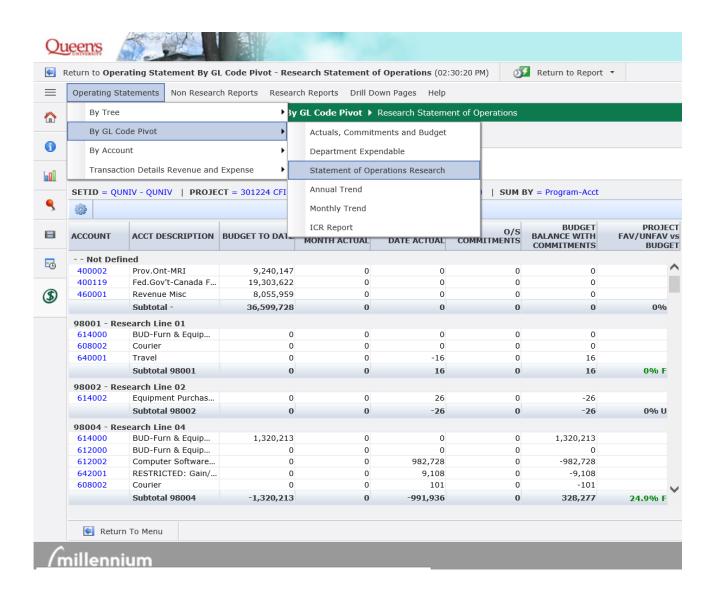

## Want to see your Statement of Operations Research Report at a more summarized level?

The **Statement of Operations Research** report is available at different levels of detail, depending on how you generate your report. There are 3 main views available:

1. By Account – this view shows all GL accounts with either budget, commitment, or actual values.

2. By Tree – this view summarizes account information and displays by group of expenses (or trees).

3. By GL Code Pivot – this view summarizes primarily by other chart field values (e.g. Program Code, then Account)