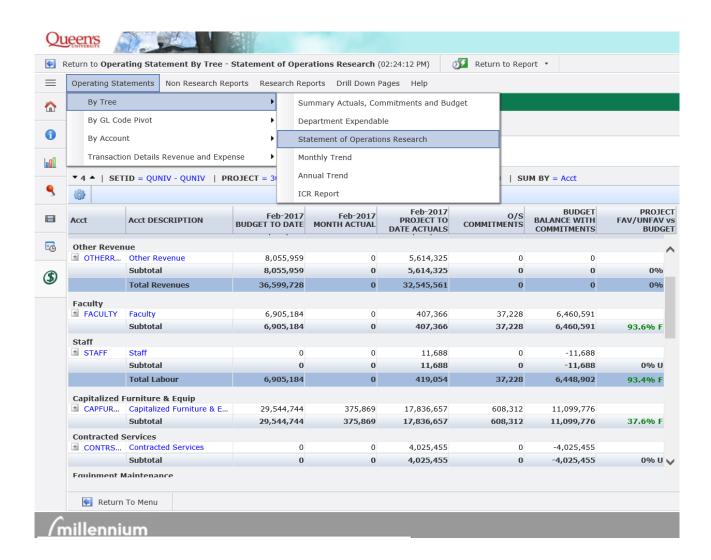

## Want to see your Statement of Operations Research Report at a more summarized level?

The **Statement of Operations Research** report is available at different levels of detail, depending on how you generate your report. There are 3 main views available:

1. By Account – this view shows all GL accounts with either budget, commitment, or actual values.

2. By Tree – this view summarizes account information and displays by group of expenses (or trees).

3. By GL Code Pivot – this view summarizes primarily by other chart field values (e.g. Program Code, then Account)