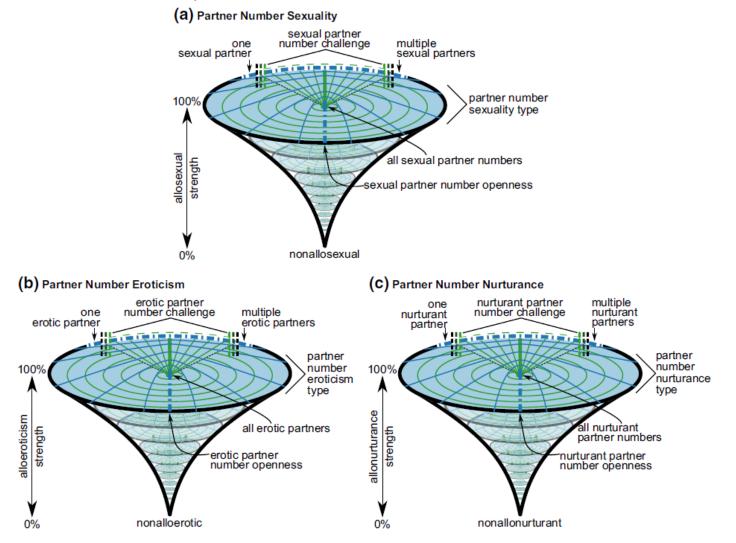

ureful, etc.                                                                                   | Orgasm, genital pleasure, sexual<br>arousal, fantasies, having sex,<br>phone sex, sexting, sexual<br>chemistry, etc.                            |                                                                                                       |
| Nurturance  | Phenomena that are tied to warm, loving feelings and closeness.                                                                                        | Support, affection, cuddling, emotional connection, hugs, etc.                                                                                  |                                                                                                       |

## **Partner Number Sexuality**



## **Gender/Sex Sexuality**



## **Individual Gender/Sex**