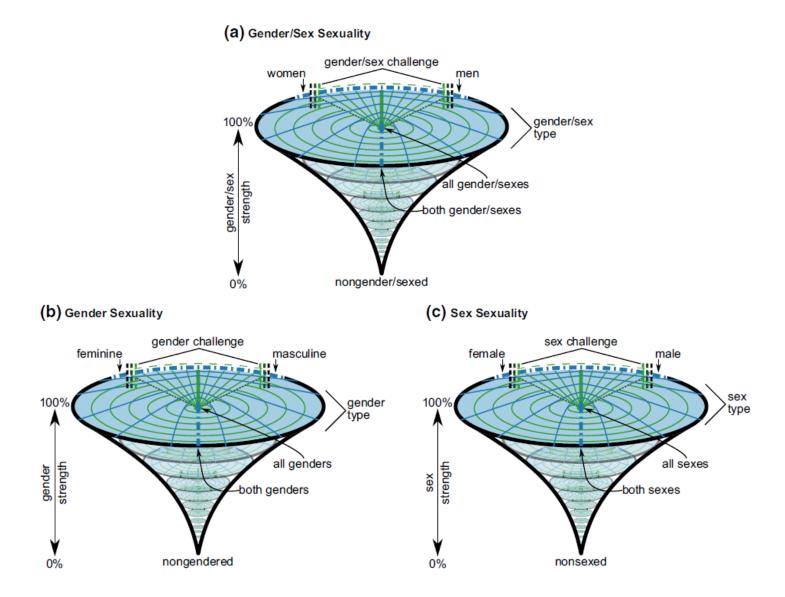

| Orgasm, genital pleasure, sexual<br>arousal, fantasies, having sex,<br>phone sex, sexting, sexual<br>chemistry, etc.                            |                                                                                                       |
| Nurturance  | Phenomena that are tied to warm, loving feelings and closeness.                                                                                        | Support, affection, cuddling, emotional connection, hugs, etc.                                                                                  |                                                                                                       |

## **Partner Number Sexuality**



## **Gender/Sex Sexuality**



## **Individual Gender/Sex**