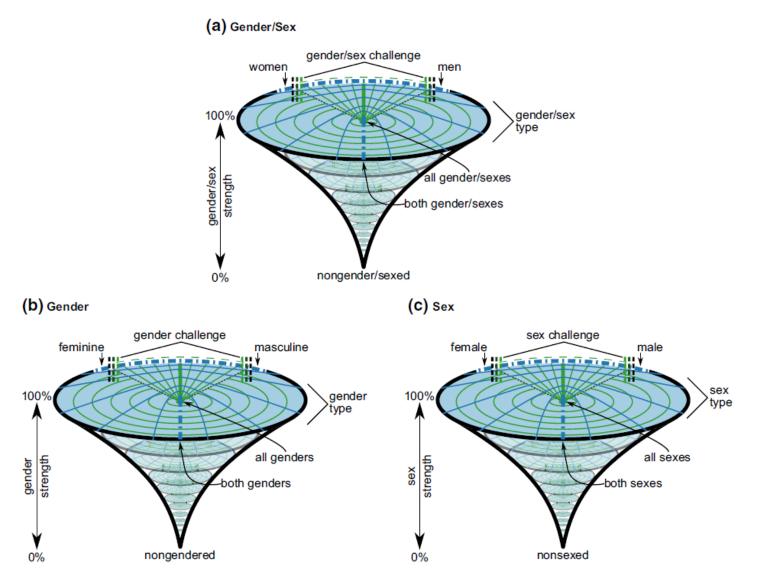

| Orgasm, genital pleasure, sexual<br>arousal, fantasies, having sex,<br>phone sex, sexting, sexual<br>chemistry, etc.                            |                                                                                                       |
| Nurturance  | Phenomena that are tied to warm, loving feelings and closeness.                                                                                        | Support, affection, cuddling, emotional connection, hugs, etc.                                                                                  |                                                                                                       |

## **Partner Number Sexuality**



## **Gender/Sex Sexuality**



## **Individual Gender/Sex**